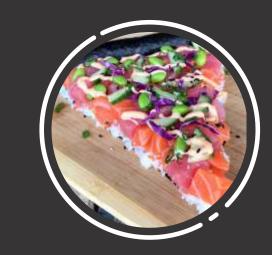

Smoked Salmon & R60/R98
Cream Cheese

| • Tempura Buttered Prawns                                                                                                                                                    | R50     |
|------------------------------------------------------------------------------------------------------------------------------------------------------------------------------|---------|
| (Tempura buttered prawns<br>served with Sweet Chilli)                                                                                                                        |         |
| • <b>Tiger Roll</b><br>(Prawn, Avo, Cucember.<br>Topped with Prawn, Avo,<br>Sweet Chilli & Teriyaki Sauce)                                                                   | R58/R95 |
| • Salmon & Avo                                                                                                                                                               | R58/R95 |
| Rainbow Roll                                                                                                                                                                 | R58/R95 |
| • Tuna Rainbow Rolls                                                                                                                                                         | R58/R95 |
| Wasabi Parcel     (Wasabi, Avo, Salmon     topped with Salmon & Mayo)                                                                                                        | R58/R95 |
| • Rock Prawns<br>(Spicy Salmon topped with Fried<br>Prawns & Sweet Chill Mayo &<br>Spring Onions)                                                                            | R58/R95 |
| • Bamboo<br>(Cucumber, Rice Paper, Prawns & Avo<br>topped with Mayo & Caviar)                                                                                                | R60     |
| <ul> <li>Surprise Ball         <ul> <li>(Chopped Prawns, Spring Onions,</li> <li>7 Spice, Mayo topped with Smoked</li> <li>Salmon &amp; Sesame Sauce)</li> </ul> </li> </ul> | R60     |
| • Fried Californian Rolls<br>(Salmon & Avo OR Tuna & Avo topped<br>with Yummy Sauce, Spring Onion &<br>Sesame Sauce)                                                         | R60/R96 |
| • Assorted Rainbow Rolls<br>(Prawn & Avo topped with Salmon,<br>Tuna, Mayo, Caviar & Teriyaki Sauce)                                                                         | R60/R96 |
| Double Salmon Fashion                                                                                                                                                        | R68     |
| <b>Sandwich</b><br>(Salmon & Avo topped with Salmon,<br>Wasabi Mayo & Sesame Sauce)                                                                                          |         |